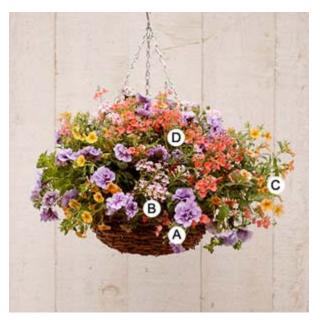

## Create a Mound of Color

See the difference accent colors make? This container uses some of the same plants as the last one, but the warm, glowing shades create a completely different look. This exciting combo is well suited to a spot where you entertain (like a deck or patio) because of its energizing colors.

A. Petunia 'Supertunia Priscilla' -- 2

- B. Verbena 'Aztec Silver Magic' -- 2
- C. Calibrachoa 'Starlette Yellow' -- 2
- D. *Diascia* 'Diamonte Apricot' -- 2

www.bhg.com © Copyright 2011, Meredith Corporation. All Rights Reserved.